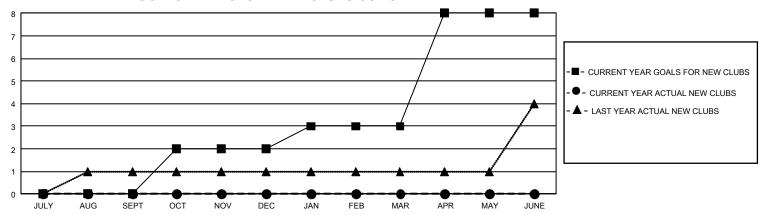

## GMT Constitutional Area 2, Group D

REPORT DOES NOT INCLUDE CLUBS IN UNDISTRICTED AREAS.

| Clubs         |               |             |               | Members               |                         |                         |                                                    |
|---------------|---------------|-------------|---------------|-----------------------|-------------------------|-------------------------|----------------------------------------------------|
|               | RESULTS FOR   | R 2021-2022 |               | RESULTS FOR 2021-2022 |                         |                         |                                                    |
| QUARTER       | NEW CLUB GOAL | NEW CLUBS   | DROPPED CLUBS | QUARTER ME            | MBER GROWTH NET<br>GOAL | MEMBER GROWTH<br>ACTUAL | DROPPED MEMBERS<br>ACTUAL (including<br>transfers) |
| JULY/AUG/SEPT | 0             | 0           | 4             | JULY/AUG/SEPT         | 65                      | 84                      | 164                                                |
| OCT/NOV/DEC   | 6             | 0           | 2             | OCT/NOV/DEC           | 120                     | 136                     | 262                                                |
| JAN/FEB/MAR   | 3             | 0           | 5             | JAN/FEB/MAR           | 100                     | 168                     | 231                                                |
| APR/MAY/JUNE  | 15            | 0           | 3             | APR/MAY/JUNE          | 111                     | 220                     | 375                                                |

## GOALS AND ACTUAL NEW CLUBS CUMULATIVE

| DROPPED CLUBS: 14 |       | 157 CLUBS OF 363 ADDED 1<br>OR MORE NEW MEMBERS | GENDER DISTRIBUTION                |                |  |
|-------------------|-------|-------------------------------------------------|------------------------------------|----------------|--|
|                   |       |                                                 | MALE                               | 4,827 (71.45%) |  |
|                   |       |                                                 | FEMALE                             | 1,929 (28.55%) |  |
| DROPPED MEMBERS   |       |                                                 | NON BINARY                         | 0 (0.00%)      |  |
| DECEASED          | 118   |                                                 | PREFER NOT TO ANSWER               | 0 (0.00%)      |  |
| CLUB CANCELLED    | 75    |                                                 | TOTAL FAMILY UNIT MEMBERS 1,       |                |  |
| OTHER             | 839   | <u>CLICK HERE FOR</u>                           |                                    |                |  |
| TOTAL             | 1,032 | CUMULATIVE MEMBERSHIP DATA                      | FAMILY MEMBERS PAYING HALF DUES 57 |                |  |