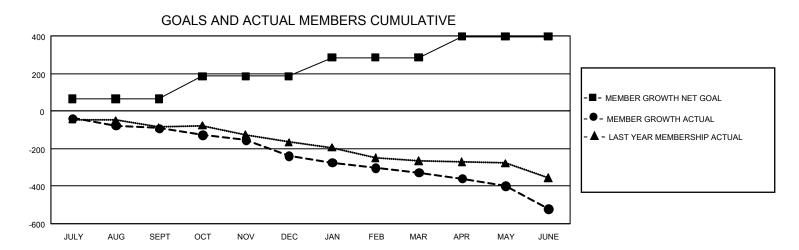

## GMT Constitutional Area 2, Group D

REPORT DOES NOT INCLUDE CLUBS IN UNDISTRICTED AREAS.

| Clubs         |               |             |               | Members               |                         |                         |                                                    |
|---------------|---------------|-------------|---------------|-----------------------|-------------------------|-------------------------|----------------------------------------------------|
|               | RESULTS FOR   | R 2021-2022 |               | RESULTS FOR 2021-2022 |                         |                         |                                                    |
| QUARTER       | NEW CLUB GOAL | NEW CLUBS   | DROPPED CLUBS | QUARTER ME            | MBER GROWTH NET<br>GOAL | MEMBER GROWTH<br>ACTUAL | DROPPED MEMBERS<br>ACTUAL (including<br>transfers) |
| JULY/AUG/SEPT | 0             | 0           | 4             | JULY/AUG/SEPT         | 65                      | 84                      | 164                                                |
| OCT/NOV/DEC   | 6             | 0           | 2             | OCT/NOV/DEC           | 120                     | 136                     | 262                                                |
| JAN/FEB/MAR   | 3             | 0           | 5             | JAN/FEB/MAR           | 100                     | 168                     | 231                                                |
| APR/MAY/JUNE  | 15            | 0           | 3             | APR/MAY/JUNE          | 111                     | 220                     | 375                                                |

## GOALS AND ACTUAL NEW CLUBS CUMULATIVE

| DROPPED CLUBS: 14 |       | 157 CLUBS OF 363 ADDED 1<br>OR MORE NEW MEMBERS | GENDER DISTRIBUTION                |                |  |
|-------------------|-------|-------------------------------------------------|------------------------------------|----------------|--|
|                   |       |                                                 | MALE                               | 4,827 (71.45%) |  |
|                   |       |                                                 | FEMALE                             | 1,929 (28.55%) |  |
| DROPPED MEMBERS   |       |                                                 | NON BINARY                         | 0 (0.00%)      |  |
| DECEASED          | 118   |                                                 | PREFER NOT TO ANSWER               | 0 (0.00%)      |  |
| CLUB CANCELLED    | 75    |                                                 | TOTAL FAMILY UNIT MEMBERS 1,       |                |  |
| OTHER             | 839   | <u>CLICK HERE FOR</u>                           |                                    |                |  |
| TOTAL             | 1,032 | CUMULATIVE MEMBERSHIP DATA                      | FAMILY MEMBERS PAYING HALF DUES 57 |                |  |